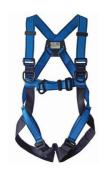

## **HARNESS HT43**

Harness EN 361, dorsal, sternal and thoraric (2) anchoring, 5 adjustement points, sub-pelvic strap.