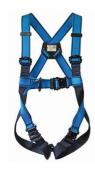

## **TRACTEL Harness, HT22BA**

## **HARNESS HT22BA**

Harness EN 361, dorsal and sternal anchoring, 5 adjustement points, sub-pelvic strap, automatic buckles.

## **Characteristics**

Series: HT 22BA

| Description                         | Article  |
|-------------------------------------|----------|
| Ht22A Harness XL                    | 12511638 |
| Ht22A-Ft/Bk-Anchor C/W Auto Buckles | 12511636 |
| Harness belt HT-22S BA              | 14238398 |