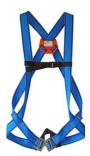

## **TRACTEL Basic harness HT11**

## **BASIC HARNESS HT11**

Basic harness EN 361, dorsal anchoring, 2 adjustement point, sub- pelvicstrap.