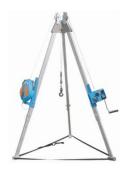

## **BRACKET FOR MOUNTING BLOCFOR**

Support for mounting Blocfor on tripod.

**Characteristics** 

Series: Blocfor

| Description                                           | Article  |
|-------------------------------------------------------|----------|
| Bracket for mounting blocfor™ R20 and R30 onto tripod | 14402356 |
| Console for Blocfor                                   | 12511738 |