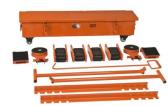

## **REMA TS roller skate set**

| Load-bearing capacity | Length | Article  |
|-----------------------|--------|----------|
| kg                    | mm     |          |
| 20000                 | 120    | 23796152 |
| 30000                 | 120    | 23796153 |
| 60000                 | 130    | 23796154 |