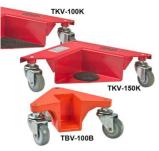

## **REMA Cabinet and corner mover TKV/TBV**

| Load-bearing capacity | Length | Type of tyres | Article  |
|-----------------------|--------|---------------|----------|
| kg                    | mm     |               |          |
| 400                   | 195    | Plastic       | 11601998 |
| 400                   | 305    | Plastic       | 11601997 |
| 600                   | 366    | Plastic       | 11601999 |