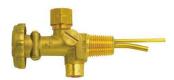

## LORCH Propane job cylinder type 9061

| Description                                                           | Article  |
|-----------------------------------------------------------------------|----------|
| Propane regulator 1.5bar fixed                                        | 23429418 |
| Small cylinder valve propane G3/8" left with over-pressure protection | 23429417 |