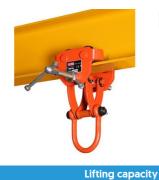

## **REMA Spindle push trolley S30S**

Weight

kg

6

7

20

32

| • |   | F |
|---|---|---|
| 6 | 2 | h |
| ì | - | ì |
| 2 | 7 | í |
|   |   | 1 |
| ŝ | 2 | 2 |
|   | _ | 2 |
| ¢ | x | j |
| • |   |   |
|   |   |   |
| - | 2 | , |
| f | 1 | 1 |
| 1 | - |   |
|   |   |   |
| 5 |   | 2 |
| 2 | = | 2 |
| ç | - | 5 |
| ¢ | - | ) |
|   |   |   |
| ¢ | X | ) |
| C | - | 2 |
| ŝ |   |   |
| ÷ | _ |   |
| ¢ | 2 | ) |
| ć | - | j |
| í | ĭ | í |
| 7 |   |   |
|   | r | , |
|   |   |   |