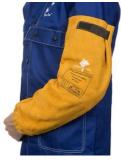

## WELDAS Golden Brown™ split cowleather welding sleeves (pair)

Golden Brown

- Side split cow leather
- Leather thickness: min. 1 mm.
- Hook and loop closure at the top
- Wrist-end with elastic band included