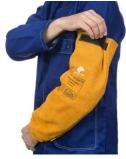

## WELDAS Golden Brown™ split cowleather welding sleeves (pair)

Golden Brown

- Side split cow leather
- Leather thickness: min. 1 mm.
- Hook and loop closure at the top
- Wrist-end with elastic band included