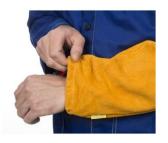

## WELDAS Golden Brown™ split cowleather welding sleeves (pair)

Golden Brown

- Side split cow leather
- Leather thickness: min. 1 mm.
- Hook and loop closure at the top
- Wrist-end with elastic band included