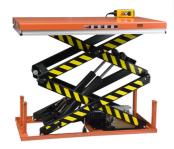

## REMA Double-scissor lift table, stationary, HSD 400VAC

| Maximum lifting height | Lifting capacity | Length | Width | Article  |
|------------------------|------------------|--------|-------|----------|
| mm                     | kg               | mm     | mm    |          |
| 1,420                  | 2000             | 1300   | 850   | 23795828 |
| 1,475                  | 1000             | 1300   | 820   | 23795827 |