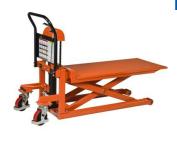

## **REMA Lifting table/Pallet truck combination HC**

| Maximum lifting height | Lifting capacity | Article  |
|------------------------|------------------|----------|
| mm                     | kg               |          |
| 835                    | 500              | 23795847 |
| 835                    | 1000             | 23795848 |