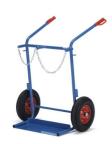

## **FETRA Gas cylinder trolley**

Welded and powder coated blue RAL 5007, tubular steel design. Bottle support with safety chain

| Max. load | Width | Height | Article  |
|-----------|-------|--------|----------|
| kg        | mm    | mm     |          |
| 80        | 410   | 970    | 23480375 |
| 100       |       | 1200   | 23991704 |