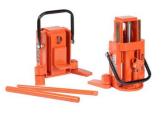

## **REMA Hydraulic stacker for heavy machinery RMV**

| Lifting capacity | Min. height | Maximum lifting height | Weight | Article  |
|------------------|-------------|------------------------|--------|----------|
| kg               | mm          | mm                     | kg     |          |
| 3000             | 15          | 130                    | 22     | 23795015 |
| 8000             | 25          | 140                    | 28     | 23795016 |