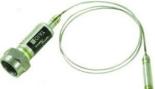

## SPIRAX SARCO Immersion thermostat fig. 9036 series TA10P

| 1   |                                              |
|-----|----------------------------------------------|
| λ   | Series: TA10P                                |
|     | <b>Type:</b> 9036                            |
|     | Model: Immersion thermostat                  |
| 100 | Process connection material: Stainless steel |
|     | Sensor material: Stainless steel             |

Sensor insert diameter: 13 mm Sensor insert length: 72 mm With pocket tube: No

**Characteristics** 

| °C °C m                | Adjustment range | Maximum medium temperature<br>(continuous) | Length of capillary | Article  |
|------------------------|------------------|--------------------------------------------|---------------------|----------|
|                        | °C               | °C                                         | m                   |          |
| 0 / 50 200 1 11814932  | 0 / 50           | 200                                        | 1                   | 11814932 |
| 20 / 70 200 1 11814933 | 20 / 70          | 200                                        | 1                   | 11814933 |