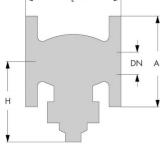

| Connection | Nominal inner diameter | Maximum pressure difference | Kvs value | Article  |
|------------|------------------------|-----------------------------|-----------|----------|
|            |                        | bar                         |           |          |
| Flange     | DN25                   | 10.3                        | 9.8       | 11814951 |
| Flange     | DN32                   | 9                           | 16.48     | 11814952 |
| Flange     | DN40                   | 8.2                         | 23.7      | 11814953 |
| Flange     | DN50                   | 6.9                         | 34        | 11814954 |