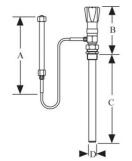

## **Application**

• Control of 2-way and 3-way control valves.

| A   | В   | С   | D  | Weight |
|-----|-----|-----|----|--------|
| mm  | mm  | mm  | mm | [kg]   |
| 275 | 185 | 178 | 25 | 1,8    |

| Adjustment range | Maximum medium temperature (continuous) | Length of capillary | Article  |
|------------------|-----------------------------------------|---------------------|----------|
| °C               | °C                                      | m                   |          |
| 40 / 170         | 190                                     | 2                   | 11814923 |
| -20 / 110        | 165                                     | 2                   | 11814921 |
| 40 / 170         | 190                                     | 4                   | 11814924 |