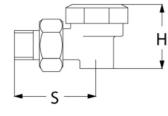

Material insert: Stainless steel

| DN  | Н    | S  | Weight |
|-----|------|----|--------|
| ["] | [mm] | mm | [kg]   |
| 1/₂ | 53   | 67 | 0,5    |
| 3/4 | 57   | 75 | 0,55   |

| Pressure max. | Temperature max. |  |
|---------------|------------------|--|
| 13bar         | 214°C            |  |