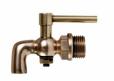

## Plug valve Type: 93 Brass Handle External thread (BSPP)

## **Characteristics**

**Type:** 93

Construction type: Bent Housing material: Brass

Connection: External thread (BSPP)

Face to Face norm: Manufacturer standard

**Operation:** Handle Material plug: Bronze Material insert: Brass Actuator material: CC491K