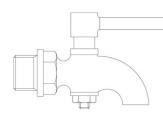

## Plug valve Type: 93 Brass Handle External thread (BSPP)

## **Characteristics**

**Type:** 93

Construction type: Bent Housing material: Brass

Connection: External thread (BSPP)

Face to Face norm: Manufacturer standard

**Operation:** Handle Material plug: Bronze Material insert: Brass Actuator material: CC491K