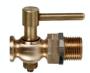

## Plug valve Type: 91 Bronze Handle External thread (BSPP)

## **Characteristics**

**Type:** 91

Construction type: Straight Housing material: Bronze Material quality: CC491K

Connection: External thread (BSPP) Face to Face norm: Manufacturer standard

**Operation:** Handle Material plug: Bronze Material insert: Bronze Actuator material: CC491K