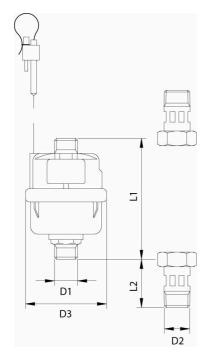

## Size table:

| D1   | D2   | D3 | u   | L2 | Weight |  |
|------|------|----|-----|----|--------|--|
|      |      | mm | mm  | mm | kg     |  |
| 3/4" | 1/2" | 86 | 165 | 40 | 1.1    |  |

| Process connection | Nominal<br>inner<br>diameter | Size process<br>connection | Orifice | Connection size coupling | Measuring<br>range<br>nominal Q3 | Measuring<br>range<br>nominal Qn |      | Measuring<br>range<br>minimum Q1 | Measuring<br>range<br>transitional<br>Q2 | Article  |
|--------------------|------------------------------|----------------------------|---------|--------------------------|----------------------------------|----------------------------------|------|----------------------------------|------------------------------------------|----------|
|                    |                              |                            |         |                          | m³/h                             | m³/h                             | m³/h | l/h                              | l/h                                      |          |
| External thread    | DN20                         | 3/4" BSPP(G)               | 15 mm   | 1/2" BSPP(G)             | 2.5                              | 1.5                              | 3.1  | 15.6                             | 25                                       | 11814835 |