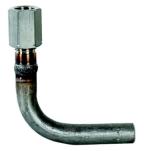

## ECON® Pressure gauge connection pipe Type 1319 angled internal thread/butweld

## Characteristics

Type: 1319 Shape: Angle pattern Process connection: Welded end

| Model           | Material        | Material quality | Size process connection | Connection instrument side | Size instrument connection | With tension<br>socket | Pressure rating | Article  |
|-----------------|-----------------|------------------|-------------------------|----------------------------|----------------------------|------------------------|-----------------|----------|
| Connection pipe | Stainless steel | 1.4571           | 20 mm x 2.6 mm          | Internal thread            | 1/2" BSP                   | Yes                    | PN160           | 11812145 |
| Connection pipe | Steel           | 1.0345           | 20 mm x 2.6 mm          | Internal thread            | 1/2" BSP                   | Yes                    | PN160           | 11812144 |