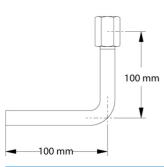

## ECON® Pressure gauge connection pipe Type 1319 angled internal thread/butweld

## Characteristics

Type: 1319 Shape: Angle pattern Process connection: Welded end

| Model           | Material        | Material quality | Size process connection | Connection instrument side | Size instrument connection | With tension<br>socket | Pressure rating | Article  |
|-----------------|-----------------|------------------|-------------------------|----------------------------|----------------------------|------------------------|-----------------|----------|
| Connection pipe | Stainless steel | 1.4571           | 20 mm x 2.6 mm          | Internal thread            | 1/2" BSP                   | Yes                    | PN160           | 11812145 |
| Connection pipe | Steel           | 1.0345           | 20 mm x 2.6 mm          | Internal thread            | 1/2" BSP                   | Yes                    | PN160           | 11812144 |