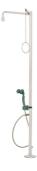

## FREESTANDING BODY SHOWER WITH HAND-HELD EYE SHOWER

- With two spray heads 45°.- Water inlet: 1 1/4" female.- Projection: 640 mm, total height: 2270 mm.- Galvanized steel, powder coated white.

Disclaimer: The content of this document has been composed with the utmost care. However, it is possible that certain information changes over time, becomes inaccurate or incomplete. ERIKS does not guarantee that the information provided on this document is up to date, accurate and complete; the information provided is not intended to be advice. ERIKS shall never be liable for damage resulting from the use of the information provided.