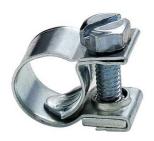

## ABA Hose clamp ABA Mini steel

Characteristics Series: Mini ABA

| Туре | Material         | Clamping range<br>mm | Article  |
|------|------------------|----------------------|----------|
|      |                  |                      | 11605821 |
| Mini | Steel galvanised | 12.5 / 14.5          | 10016204 |