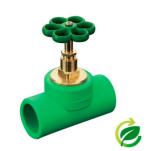

## **AQUATHERM Straight stopcock in PP-R - welding sockets**

## **Characteristics**

Construction type: Straight Housing material: PP-R

Connection: Plastic welded sleeve

| Nominal inner diameter | External tube diameter of connection | Pressure rating | Face to Face<br>length | Operation  | Type of disc | Type of bonnet | Sealing | Article  |
|------------------------|--------------------------------------|-----------------|------------------------|------------|--------------|----------------|---------|----------|
| DN15                   | mm<br>20                             | PN20            | 41                     | Hand wheel | Fixed disc   | Screwed        | Rubber  | 11086740 |
| DN20                   | 25                                   | PN20            | 44                     | Hand wheel | Fixed disc   | Screwed        | Rubber  | 11086862 |
| DN25                   | 32                                   | PN20            | 62                     | Hand wheel | Fixed disc   | Screwed        | Rubber  | 11086883 |
| DN32                   | 40                                   | PN20            | 79                     | Hand wheel | Fixed disc   | Screwed        | Rubber  | 11086884 |