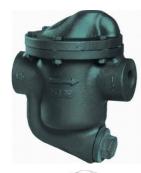

## SPIRAX SARCO Inverted bucket steam trap Type 1141 series HM steel internal thread

## **Characteristics**

**Series:** HM34/8 **Type:** 1141

Housing material: Steel Material quality: 1.0619+N

Connection: Internal thread (BSPP)

Pressure rating: PN40

Material inner parts: Stainless steel

With built-in filter: Yes

| Nominal inner diameter | Maximum pressure difference | Article  |
|------------------------|-----------------------------|----------|
|                        | bar                         |          |
| 1/2" (15)              | 4                           | 12159894 |
| 1/2" (15)              | 20                          | 12159896 |
| 3/4" [20]              | 12                          | 12159861 |