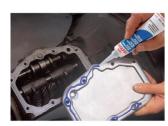

## LOCTITE 5926 blue - Surface sealing agent for flexible flanges, machine processed or cast surfaces, metal or synthetic

Loctite 5926

**Characteristics** 

**Series:** 5926

| Application | Volume<br>ml | Colour | Article  |
|-------------|--------------|--------|----------|
|             |              |        | 10020885 |
| Gasketing   |              | Blue   | 10020886 |
| Gasketing   | 40           | Blue   | 23165298 |