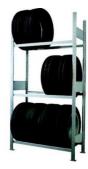

## META CLIP S3 tyre rack (basic unit) with longitudinal rails for holding tyres (three tyre levels)

| Model   | Number of storage surfaces | Article  |
|---------|----------------------------|----------|
| S3 CLIP | 3                          | 12328404 |
| S3 CLIP | 4                          | 12328504 |