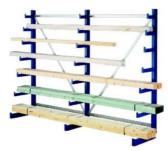

## META ATLAS - long goods rack double-sided RAL 5010

## META ATLAS ST Cantilever Racking / Long Goods Racking

• cantilever arms with the same arm length or with varying arm length (shortening towards the top)welded cantilever uprights, bracing is done by screwing the horizontal and diagonal profilesall arms with welded rolloff deflectors as end-stopsspacing: 1350 mmsurface: uprights RAL 5010 gentian blue, small parts and spacing pre-galvanised