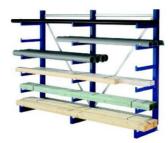

## META Atlas - cantilever rack single-sided RAL 5010

## META ATLAS ST Cantilever Racking / Long Goods Racking

• cantilever arms with the same arm length or with varying arm length (shortening towards the top)welded cantilever uprights, bracing is done by screwing the horizontal and diagonal profilesall arms with welded rolloff deflectors as end-stopsspacing: 1350 mmsurface: uprights RAL 5010 gentian blue, small parts and spacing pre-galvanised

| Model | Number of storage surfaces | Article  |
|-------|----------------------------|----------|
| ATLAS | 5                          | 12328388 |
| ATLAS | 5                          | 12328389 |
| ATLAS | 5                          | 12328390 |
| ATLAS | 5                          | 12328391 |