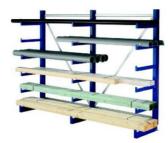

## META ATLAS cantilever rack double-sided RAL 5010

## META ATLAS ST Cantilever Racking / Long Goods Racking

• cantilever arms with the same arm length or with varying arm length (shortening towards the top)welded cantilever uprights, bracing is done by screwing the horizontal and diagonal profilesall arms with welded rolloff deflectors as end-stopsspacing: 1350 mmsurface: uprights RAL 5010 gentian blue, small parts and spacing pre-galvanised