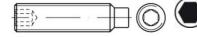

## DIN915 Hex socket set screw with full dog point Stainless steel A2

Thread size metric (M..) Material quality Screwing system Article Type Material Length Kind of thread DIN standard Model mm Stainless steel Internal 4 Set screw Stainless steel 6 Metric 915 Screw tap 23264931 A2 hexagon Stainless steel Internal Set screw 4 Stainless steel 8 Metric 915 23264932 Screw tap A2 hexagon Stainless steel Internal 5 Stainless steel Metric 915 23264934 Set screw 6 Screw tap A2 hexagon Stainless steel Internal Set screw 5 Stainless steel 16 Metric 915 Screw tap 23264938 hexagon A2 Stainless steel Internal Stainless steel Metric 915 23264940 Set screw 6 6 Screw tap A2 hexagon Stainless steel Internal Set screw 6 Stainless steel 8 Metric 915 Screw tap 23264941 A2 hexagon Stainless steel Internal Set screw 6 Stainless steel 10 Metric 915 23264942 Screw tap A2 hexagon Internal Stainless steel Set screw 6 Stainless steel 16 Metric 915 Screw tap 23264944 A2 hexagon Stainless steel Internal Set screw 6 Stainless steel 20 Metric 915 Screw tap 23264945 A2 hexagon Stainless steel Internal Set screw 8 Stainless steel Metric 915 23264949 12 Screw tap A2 hexagon Internal Stainless steel Set screw 8 Stainless steel 16 Metric 915 Screw tap 23264950 A2 hexagon Stainless steel Internal 8 Stainless steel 20 Metric 915 Screw tap 23264951 Set screw A2 hexagon Stainless steel Internal Set screw 10 Stainless steel 20 Metric 915 Screw tap 23264957 A2 hexagon Stainless steel Internal Set screw 10 Stainless steel 25 Metric 915 Screw tap 23264958 A2 hexagon