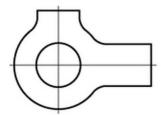

## DIN463 Tab washer with double tab Stainless steel A2

**Characteristics** Series: DIN 463

| Dimension metrical | Material        | Material quality   | Surface protection | Model  | Article  |
|--------------------|-----------------|--------------------|--------------------|--------|----------|
| 8.4                | Stainless steel | Stainless steel A2 | Bright             | 2 lips | 23268308 |
| 10                 | Stainless steel | Stainless steel A2 | Bright             | 2 lips | 23268309 |