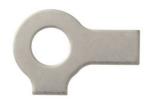

## DIN463 Tab washer with double tab Stainless steel A2

**Characteristics** Series: DIN 463

| Dimension metrical | Material        | Material quality   | Surface protection | Model  | Article  |
|--------------------|-----------------|--------------------|--------------------|--------|----------|
| 8.4                | Stainless steel | Stainless steel A2 | Bright             | 2 lips | 23268308 |
| 10                 | Stainless steel | Stainless steel A2 | Bright             | 2 lips | 23268309 |