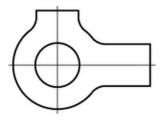

## DIN463 Tab washer with double tab Steel zinc plated

Characteristics Series: DIN 463

| Dimension metrical | Material | Surface protection                   | Model  | Article  |
|--------------------|----------|--------------------------------------|--------|----------|
| 8                  | Steel    | Galvanic/electrolytic zinc<br>plated | 2 lips | 11762648 |
| 20                 | Steel    | Galvanic/electrolytic zinc<br>plated | 2 lips | 11762652 |
| 24                 | Steel    | Galvanic/electrolytic zinc<br>plated | 2 lips | 11762654 |