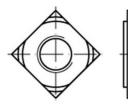

## **DIN928 Square weld nut Stainless steel A2**

| Thread size metric (M) | Material        | Material quality   | Article  |
|------------------------|-----------------|--------------------|----------|
| 5                      | Stainless steel | Stainless steel A2 | 23264789 |
| 6                      | Stainless steel | Stainless steel A2 | 23264790 |
| 8                      | Stainless steel | Stainless steel A2 | 23264791 |