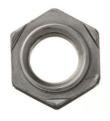

## **DIN929 Hex weld nut Stainless steel A2**

**Characteristics** Series: DIN 929

| Thread size metric (M) | Material        | Material quality   | Article  |
|------------------------|-----------------|--------------------|----------|
| 6                      | Stainless steel | Stainless steel A2 | 23264795 |
| 8                      | Stainless steel | Stainless steel A2 | 23264796 |