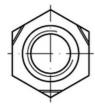

## **DIN929 Hex weld nut Stainless steel A2**

**Characteristics** Series: DIN 929

| Thread size metric (M) | Material        | Material quality   | Article  |
|------------------------|-----------------|--------------------|----------|
| 6                      | Stainless steel | Stainless steel A2 | 23264795 |
| 8                      | Stainless steel | Stainless steel A2 | 23264796 |