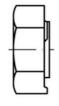

## **DIN929 Hex weld nut Stainless steel A2**

**Characteristics** Series: DIN 929

| Thread size metric (M) | Material        | Material quality   | Article  |
|------------------------|-----------------|--------------------|----------|
| 6                      | Stainless steel | Stainless steel A2 | 23264795 |
| 8                      | Stainless steel | Stainless steel A2 | 23264796 |