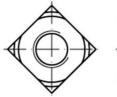

## **DIN928 Square weld nut Steel**

Characteristics
Series: DIN 928

| Thread size metric (M) | Material     | Material quality | Article  |
|------------------------|--------------|------------------|----------|
| 4                      | Carbon steel |                  | 11769934 |
| 6                      | Carbon steel |                  | 23696422 |
| 8                      | Carbon steel |                  | 23696424 |
| 10                     | Carbon steel | Steel            | 23696425 |
| 12                     | Carbon steel |                  | 23368917 |