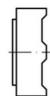

## **DIN928 Square weld nut Steel**

Characteristics
Series: DIN 928

| Thread size metric (M) | Material     | Material quality | Article  |
|------------------------|--------------|------------------|----------|
| 4                      | Carbon steel |                  | 11769934 |
| 6                      | Carbon steel |                  | 23696422 |
| 8                      | Carbon steel |                  | 23696424 |
| 10                     | Carbon steel | Steel            | 23696425 |
| 12                     | Carbon steel |                  | 23368917 |