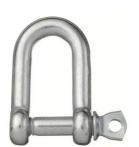

## D-shackle stainless steel A4 commercial type

| Pin diameter metrical | Inner width | Material        | Material quality   | Article  |
|-----------------------|-------------|-----------------|--------------------|----------|
| mm                    | mm          |                 |                    |          |
| 10                    | 20          | Stainless steel | Stainless steel A4 | 23246524 |
| 12                    | 24          | Stainless steel | Stainless steel A4 | 23246525 |