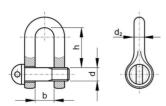

## D-shackle stainless steel A4 commercial type

| Pin diameter metrical | Inner width | Material        | Material quality   | Article  |
|-----------------------|-------------|-----------------|--------------------|----------|
| mm                    | mm          |                 |                    |          |
| 10                    | 20          | Stainless steel | Stainless steel A4 | 23246524 |
| 12                    | 24          | Stainless steel | Stainless steel A4 | 23246525 |