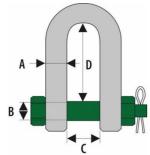

## **REMA D-shackle G 4153**

| Lifting capacity | Pin diameter metrical | Inner width | Material     | Surface protection | Article  |
|------------------|-----------------------|-------------|--------------|--------------------|----------|
| kg               | mm                    | mm          |              |                    |          |
| 2                | 16                    | 22          | Carbon steel | Zinc coated        | 23795522 |
|                  | 19                    | 27          | Carbon steel | Zinc coated        | 23795523 |
|                  | 22                    | 31          | Carbon steel | Zinc coated        | 23795524 |
|                  | 25                    | 36          | Carbon steel | Zinc coated        | 23795525 |
|                  | 28                    | 43          | Carbon steel | Zinc coated        | 23795526 |