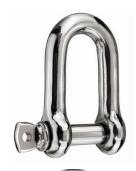

## **REMA D-shackle, stainless steel SCHK commercial type**

**ERIKS BV** 

| Lifeting composity | Pin diameter metrical  | Inner width | Material        | Article  |
|--------------------|------------------------|-------------|-----------------|----------|
| Lifting capacity   | Fill diameter metrical |             | iviaterial      | Article  |
| kg                 | mm                     | mm          |                 |          |
| 180                | 8                      | 8           | Stainless steel | 23795408 |
| 220                | 10                     | 10          | Stainless steel | 23795409 |
| 260                | 12                     | 12          | Stainless steel | 23795410 |
| 420                | 16                     | 16          | Stainless steel | 23795411 |
| 560                | 20                     | 20          | Stainless steel | 23795412 |
|                    | 24                     | 24          | Stainless steel | 23795413 |