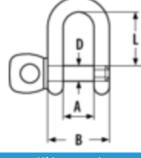

## **REMA D-shackle, stainless steel SCHK commercial type**

**ERIKS BV** 

| Lifeting composity | Pin diameter metrical  | Inner width | Material        | Article  |
|--------------------|------------------------|-------------|-----------------|----------|
| Lifting capacity   | Fill diameter metrical |             | iviaterial      | Article  |
| kg                 | mm                     | mm          |                 |          |
| 180                | 8                      | 8           | Stainless steel | 23795408 |
| 220                | 10                     | 10          | Stainless steel | 23795409 |
| 260                | 12                     | 12          | Stainless steel | 23795410 |
| 420                | 16                     | 16          | Stainless steel | 23795411 |
| 560                | 20                     | 20          | Stainless steel | 23795412 |
|                    | 24                     | 24          | Stainless steel | 23795413 |