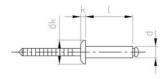

## ISO15983 Blindrivet with flat head and grooved mandrel

**Characteristics Series:** ISO 15983

| Diameter | Length | Article  |
|----------|--------|----------|
| mm       | mm     |          |
| 5        | 21     | 23732028 |