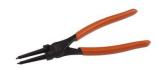

## BAHCO Locking ring pliers for inner locking rings type no. 2800

| Chucking range<br>mm | Suitable for outside locking rings | Length<br>mm | Article  |
|----------------------|------------------------------------|--------------|----------|
| 40 / 100             | No                                 | 225          | 23071720 |
| 12 / 25              | No                                 | 150          | 23071596 |
| 19 / 60              | No                                 | 180          | 23071600 |