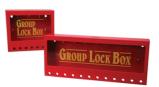

## BRADY Group lock box (metal) for wall mounting

Metal group lockout box for wall mounting. Small: 178.00x203.00x57.15mm for 7 padlocks. Large: 178.00x406.00x57.15mm for 12 padlocks.

| Model                    | Colour | Material             | Article  |
|--------------------------|--------|----------------------|----------|
| Lock box for 7 padlocks  | Red    | Steel, powder-coated | 12455926 |
| Lock box for 12 padlocks | Red    | Steel, powder-coated | 12529721 |