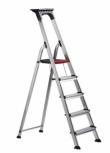

## **ALTREX DOUBLE DECKER domestic ladder with high knee** brace

| Number of rungs | Model | Article  |
|-----------------|-------|----------|
| 3               | D803  | 23179871 |
| 4               | D804  | 23179872 |
| 5               | D805  | 23179873 |
| 6               | D806  | 23179874 |
| 7               | D807  | 23179875 |
| 8               | D808  | 23179876 |