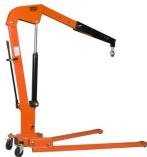

## **REMA Workshop crane GWK**

| Hoisting load<br>kg | Model          | Weight<br>kg | Article  |
|---------------------|----------------|--------------|----------|
| 500                 | Workshop crane | 75           | 23796157 |
| 1000                | Workshop crane | 115          | 23796158 |
| 2000                | Workshop crane | 165          | 23796159 |