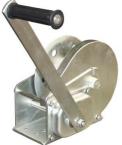

## **REMA Stainless steel TWR hand winch**

| Description                   | Article  |
|-------------------------------|----------|
| Handwinch TWR-1800 RVS 820kg  | 23795057 |
| Handwinch TWR-1200 RVS 550kg  | 23795056 |
| Handwinch TWR-2600 RVS 1200kg | 23795058 |