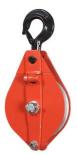

## **REMA Steel wire base with swivel hook SKW**

| Description                                    | Article  |
|------------------------------------------------|----------|
| Steel cable block SKW-10, load capacity 1000kg | 23795638 |
| Steel cable block SKW-64, load capacity 6400kg | 23795641 |