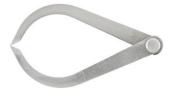

## FORMAT External compasstype 4816

Design: Made of bright steel, ground and polished, with extra-strong rivet joint Hardened measuring faces.

| Description            | Article  |
|------------------------|----------|
| Outside calipers 150mm | 23422980 |
| Outside calipers 200mm | 23422981 |
| Outside calipers 250mm | 23422982 |
| Outside calipers 300mm | 23422983 |