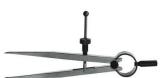

## **FORMAT Precision spring caliper type 4813**

Design: Made of special steel, tips hardened, ground and finely polished. With continuous spindle and quick clamping nut.

| Length | Article  |
|--------|----------|
| mm     |          |
| 150    | 23422973 |
| 200    | 23422974 |
| 250    | 23422975 |