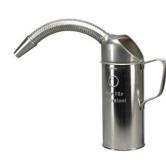

## PRESSOL Measuring beaker made from tin plate with flexible spout

Spout flexible, cannot be calibrated.

## **Design**:

Made of tin plate, stable, with high overflow edge for safe pouring.

| Material    | Volume<br>I | Article  |
|-------------|-------------|----------|
| Sheet metal | 1           | 23429773 |
| Sheet metal | 2           | 23429774 |