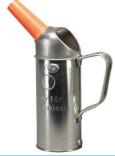

## PRESSOL Measuring beaker made from tin plate with fixed spout

Measuring cup, spout rigid, verifiable.

## Design:

Made of tin plate, stable, with high overflow edge for safe pouring.

| Material    | Volume | Article  |
|-------------|--------|----------|
| Sheet metal | 0.5    | 23429770 |
| Sheet metal | 1      | 23429771 |
| Sheet metal | 2      | 23429772 |